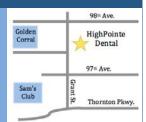

### Low-Cost Individual Dental Plans As Low as \$16.58 /mo.

We are conveniently located across the street from Sam's Club in Thornton.